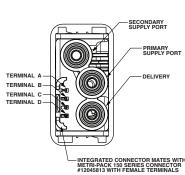

## 3-way air valve

Designed for dashboard operation of truck air system accessories

Tube O/D:

Status lighting:

Red LED oval only

1/4"

Engineered for functionality and durability

**Integral Push-to-Connect fittings (PTC)** 