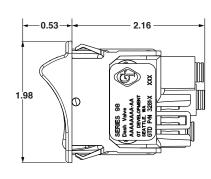

## 3-way air valve

Designed for dashboard operation of truck air system accessories

Tube O/D:

Status lighting:

Red LED oval only

1/4"

Engineered for functionality and durability

**Integral Push-to-Connect fittings (PTC)** 

Material used meets DOT FMVSS 302 flammability requirements



## **Technical data**

Operating pressure: 0 to 150 psi (0 to 10 bar) Operating temperature:

-20°F to +160°F (-20°C to +70°C)

Material:

Nylon, glass filled

## **Dimensions (Inches)**









## **Models**

| Model  | Description                                          | Rocker Symbol | Rocker Text    |
|--------|------------------------------------------------------|---------------|----------------|
| 3281-1 | <ul> <li>Inter-axle<br/>differential lock</li> </ul> |               | Inter<br>Axle  |
| 3281-2 | • 5th wheel slide                                    |               | 5th<br>Wheel   |
| 3281-3 | Air suspension dump                                  |               | SUSP<br>Height |

| Model  | De                   | escription     | Rocker Symbol | Rocker Text        |
|--------|----------------------|----------------|---------------|--------------------|
| 3281-4 | Po                   | wer take off   |               | P.T.O.             |
| 3281-5 | • Air